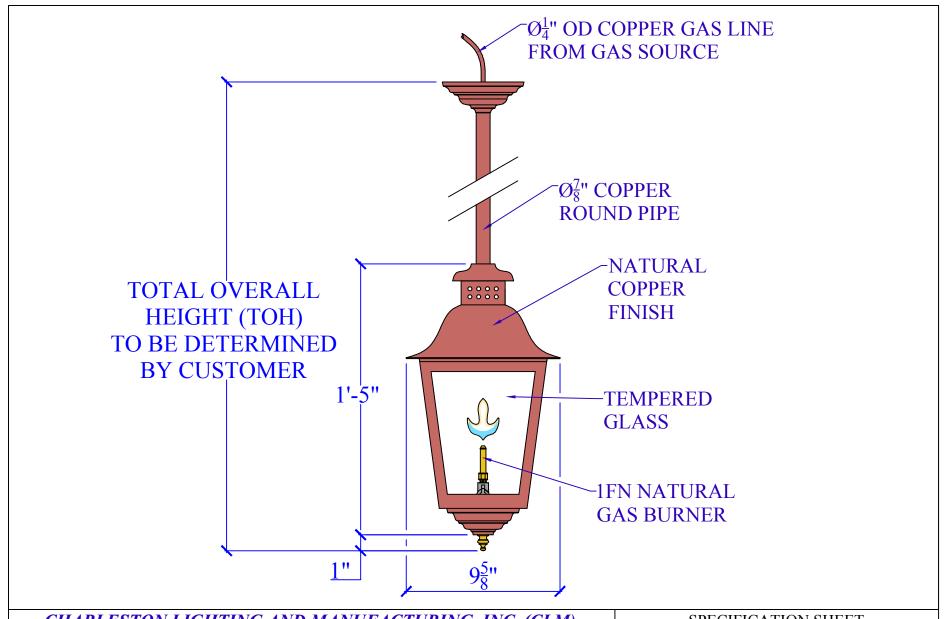

| LIGHT: AU-4021 - 1FN - STEM  | DATE: | APP.BY: | J.D. |
|------------------------------|-------|---------|------|
| BRACKET: STEM - H17" W9-5/8" |       | REV.    |      |